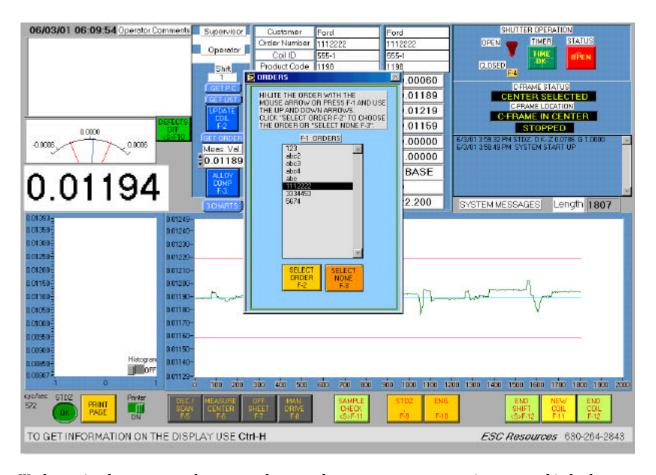

## THICKNESS GAUGE TGS-9000 SIMPLIFIED SYSTEM SET-UP

With a simple point and click, the complete system set-up is accomplished.

The ESC Resources thickness gauge can be loaded with the orders for the entire shift, day or week.

After the orders are in the system, the operator selects the order number and all the coil information is automaticly loaded and the coil is ready to run.

This eliminates any operator typing errors.

If you have any questions, please call 630-26-GAUGE. 630-264-2843